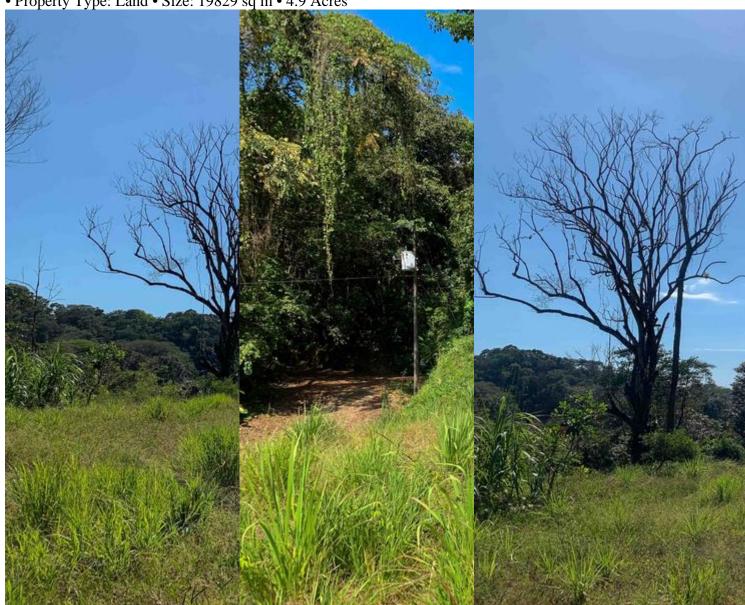

## **Property Description**

This property has it all, amazing location in the tranquil community of Hatillo, only 7 min from Dominical, super private and on a well maintained easement road with multiple building areas. One large building pad is already in place overlooking to the mountains and partially to the ocean, surrounded by secondary and

primary forest within its boundaries. The property has a creek all year round that runs on the back, just imagine taking a walk to listen to the river, get your toes dipped in the water or just relax listening to the sound of the running water from your living room or balcony. It has water and electricity, no need to worry about that. It's ready to start building your dream home, or your income generating rental or retreat.