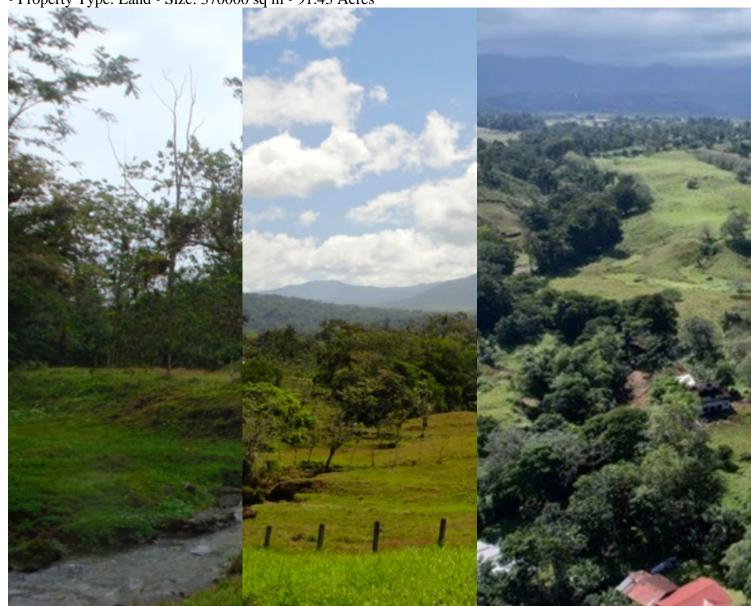

## **Property Description**

The 37-hectare farm is located in between San Miguel and Quesada City, near the Rio Cuarto bridge towards Ciudad Quesada, about 300 meters from the town of Rio Cuarto, making it a convenient and beautiful location. The farm is currently being rented by a dairy farmer in the area and has about 60 cows on it. The property has water and electricity. There's a house located on the property but it is not currently in a livable condition. The appraisal is 2 million dollars.