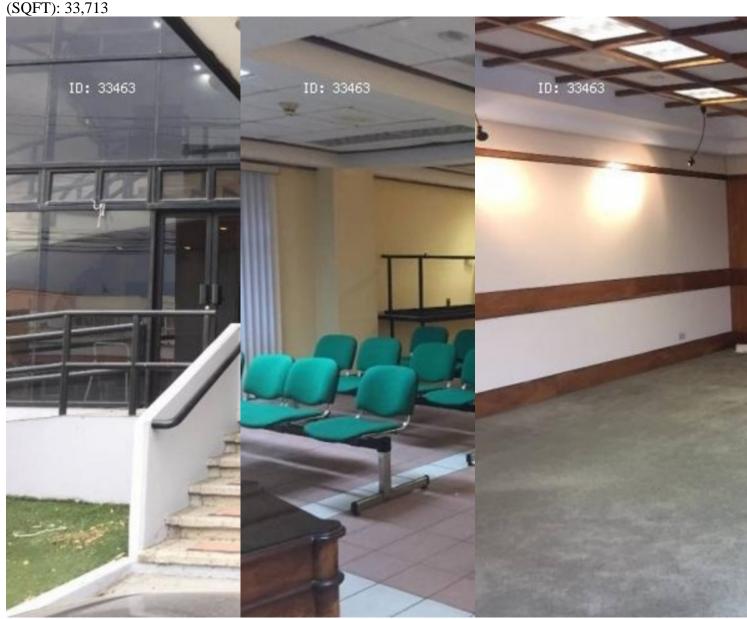

## **Property Description**

Edificio de 4 Pisos en La Sabana, San JoseModern building with very good finishes, it was built in 2000, so it is 20 years old. It has four levels, three levels of offices and a basement level with parking spaces, warehouses and a machine room. The construction presents a structure based on reinforced concrete, with

prestressed concrete mezzanines, finished with good quality materials. Offices with ash wood and beautiful floors. Executive area controlled by smart card. It has a structure for 3 more floors in the future. In the basement there are 22 parking spaces, 2 large warehouses, a powerhouse and a guardhouse with a needle. It has a total of 57 offices, 3 meeting rooms and two conference rooms for more than 80 people, two elevators and 30 restrooms located in two batteries per level, as well as a dining area, laundry room and storage room. Building Equipment: Fire system with Jockey pump and distribution Electric plant of 225 KiloWatts, 300 horsepower Three-phase (transformer) of 500 KiloWatts 2 SCHILDLER brand elevators General UPS brand LIEBERT, MODEL UPS300, CAPACITY 40 KVA Structured cable, protection system Centralized Air Conditioning Alarm system with sensors Sound system Fire System Diesel tank (power plant) 5,000 gallons 2 water pumps 56,000 gallon potable water tank Optical fiber Telephone CentralMeets law 7600.