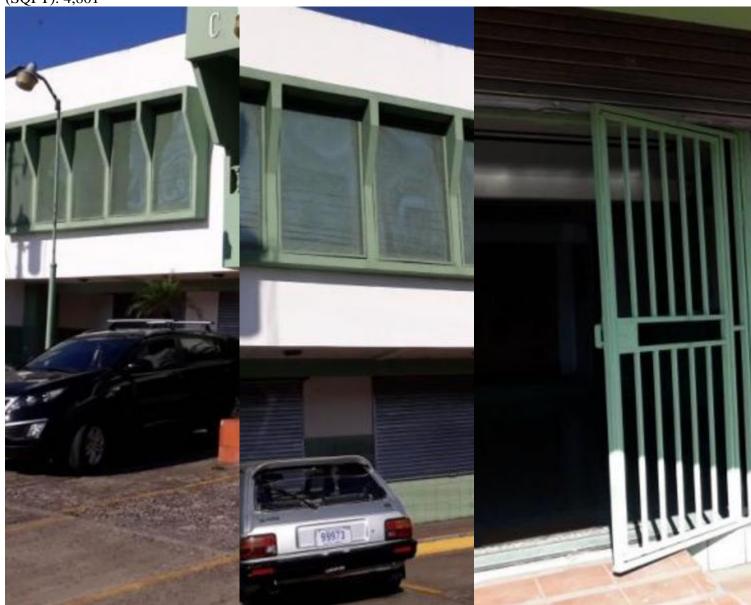

## **Property Description**

Edificio de Dos Pisos en Heredia CentroIt has good spaces to establish reception, administrative area, offices or work rooms, meeting room, dining room, bathrooms.It has a third floor with a mezzanine in which other

classrooms or offices can be conceptualized. An elevator is currently being placed in the building. The building has an excellent location very close to the center of Heredia and with a good exit to San Jose and Alajuela. It has parking space for 17 vehicles.