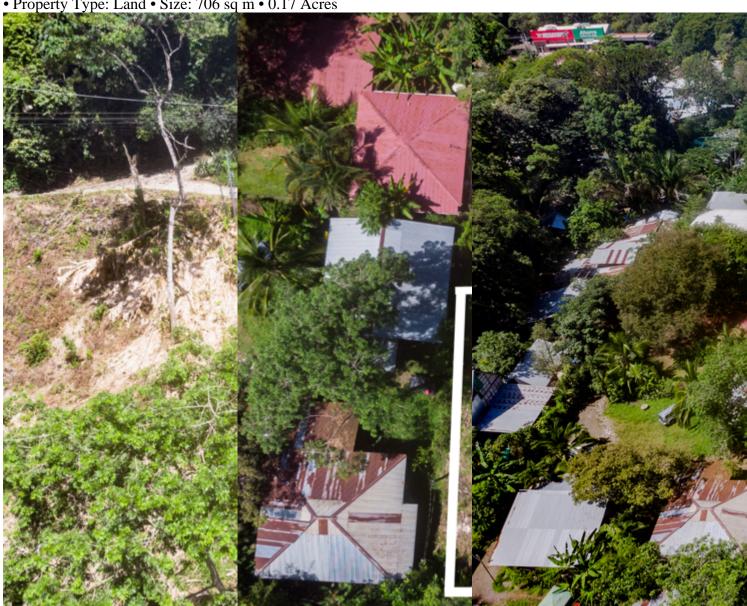

## Marker or type Santa Teresa, Puntarenas

• Property Type: Land • Size: 706 sq m • 0.17 Acres

- Status: Active/Published
- Commercial
- Mountain View

- Close To Schools
- Internet
- New Projects

- Close To Shops
- Jungle Views

## **Property Description**

Commercial and/or Residential property only 200 meters away from the beautiful beaches of paradise in Santa Teresa. This lot is located in the heart of the town, Playa Carmen, and resides on a public road which means it has the opportunity to be developed up to 75% of its capacity. Within an area that is extremely central and recognized by all who enter the area, this property is perfect for long or short rental houses, hotels, businesses, family houses and more. This space measures 706 m2 and comes from public electrical services and the establishment of water is in process. This is a prime property and would be beneficial to anyone looking to start a new business in the area from zero! An excellent property being sold at a great price. Certainly an opportunity for investment not worth passing up on. Contact the listing agent to schedule an in-person or virtual viewing of the property today!