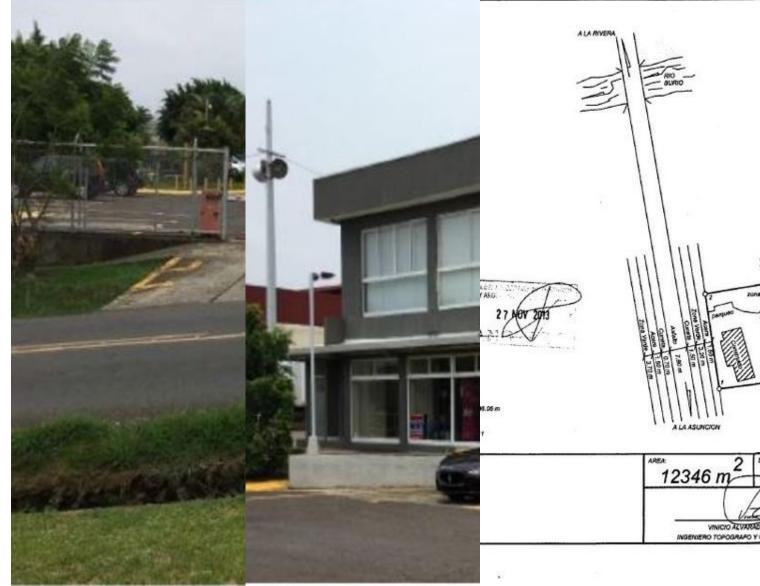

### **Property Description**

Two-story office building, with warehouse, large parking lot, security booth, fence around.

### Markeror type Belen, Heredia

ID: 16039

• Property Type: Commercial • Built: 2013 • Size: 12346 sq m • 3.05 Acres • Floor Area (SQFT): 132,892

• Status: Active/Published

Close To Schools

- Parking Spaces
- Close To Transport
- Air Conditioning
- Commercial