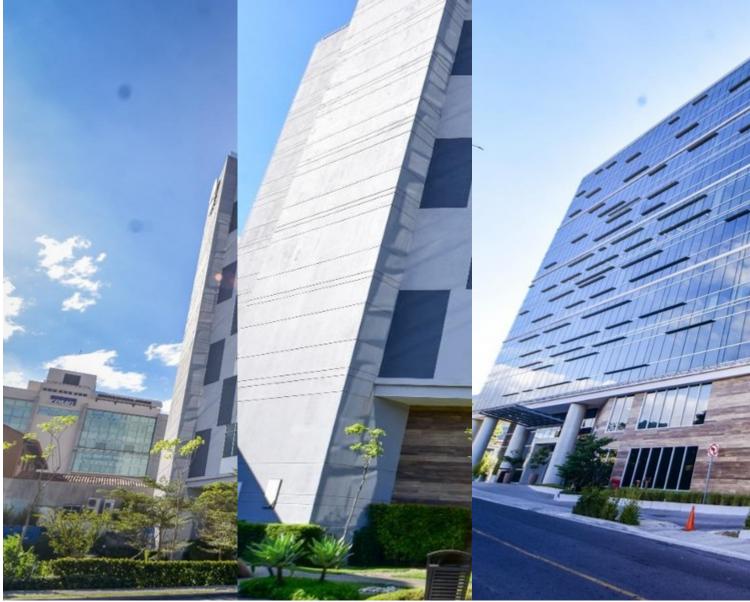

# **Property Description**

Profitability 9.14% Office for sale in a corporate center in Escazú. The corporate center is located in the best area and with the highest added value in the country, just 1 minute from Route 27, it has a free zone regime. It has a triple A tenant, located on the sixth floor with a 5-year contract to end in 2025. The building has 289 parking spaces which are located on 5 parking floors with a 1/30 ratio. Each office has independent air conditioning, has 6 elevators, a battery of bathrooms per floor which complies with law 7600, dining

room for employees, 2 meeting rooms for common use, reception, ideal terrace for corporate events, security 24 /7 and beautiful parks and green areas. The property can be sold without improvements at a price of \$1,658,800, which gives a Cap Rate of 7.45% With improvements \$1,904.763 with a Cap Rate of 9.86%