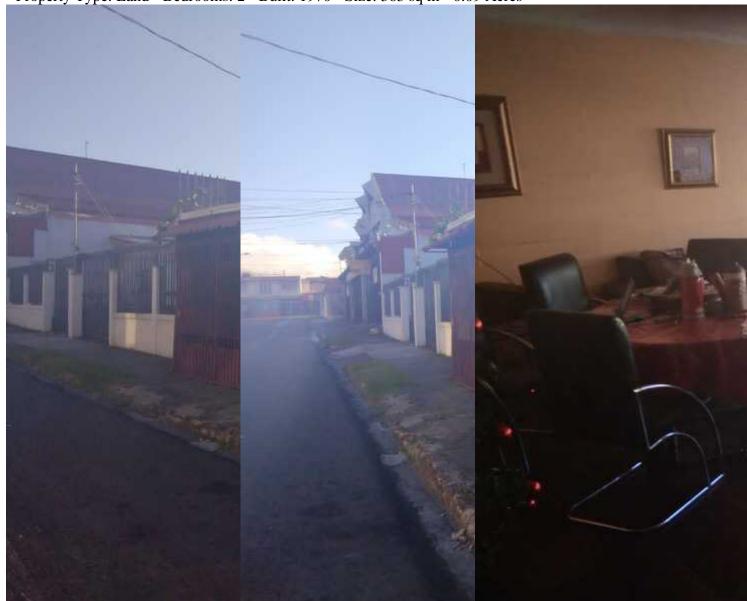

# Terreno con casa en Guadalupe \$300,000

## **Property Description**

Land with old house near Novacentro.It has 363m2. It has 10 meters of Front. Ideal for apartment construction. Close to public transportation