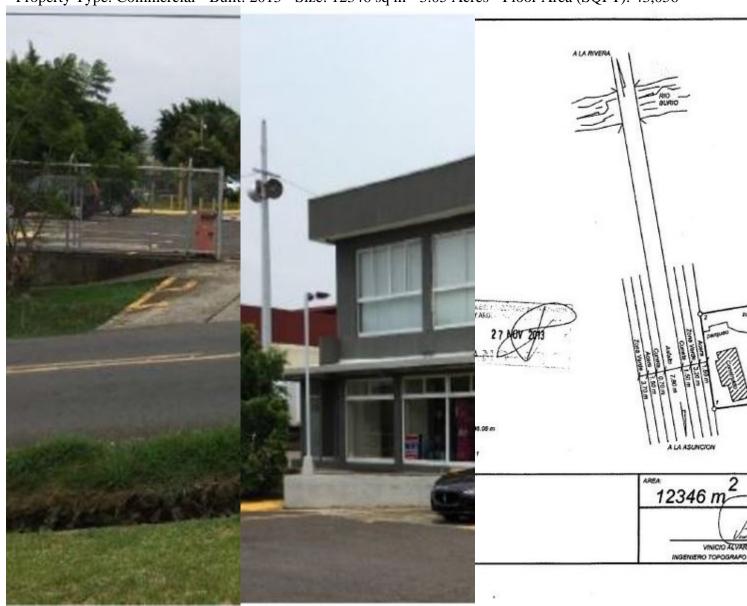

## Marker or type Belen, Heredia

• Property Type: Commercial • Built: 2013 • Size: 12346 sq m • 3.05 Acres • Floor Area (SQFT): 43,056

- Status: Active/Published
- Close To Schools
- Parking Spaces
- Close To Transport
- Air Conditioning
- Commercial

## **Property Description**

Two-story office building, with warehouse, large parking lot, security booth, fence around.

## **Additional**

• ID 16040

• For Rent

• POA

- Active/Published
- Commercial

• 2 Bathrooms

• Parking Spaces : 8

+506-2670-0805