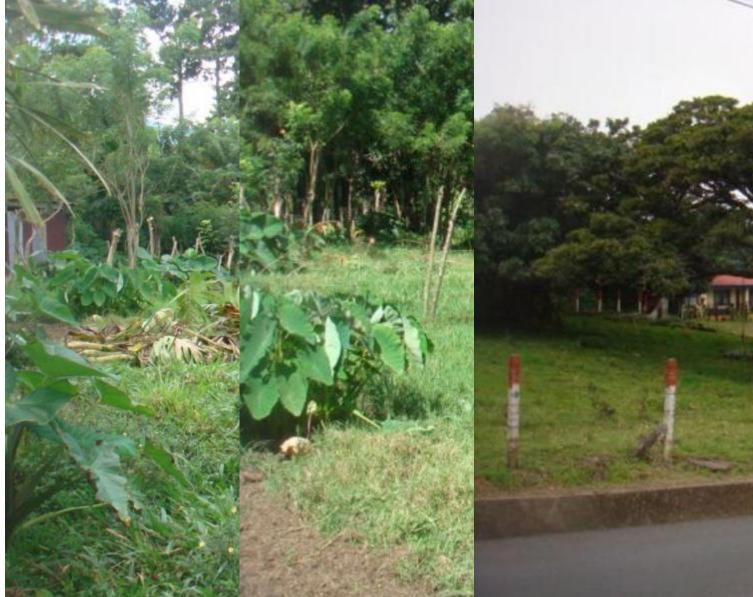

## **Property Description**

Land to Develop in Pozos de Santa Ana.Land for developers, residential land use, medium density, a few minutes from Pozos de Santa Ana, Guachipelín de Escazú, on a paved main street. Very close to Multiplaza Escazú and Construplaza. At the back of the land there is a ravine, the climate is perfect since its position is very stable throughout the year. Area of ??great residential and commercial boom, 15 minutes from Juan Santa María airport.Perfect for residential development. This lot is perfectly negotiable, properties are accepted as part of payment.