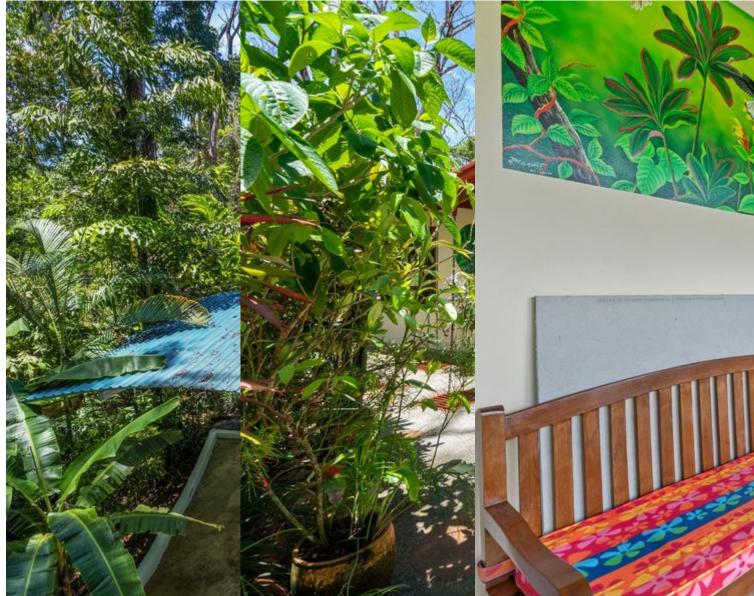

### **Property Description**

Calling all nature lovers wanting to be immersed in a peaceful forest setting with complete privacy; while still close enough to all the amenities, and only 15 minutes from the beach at Playa Dominical!This property is a true Costa Rica tropical experience located in Lagunas and nestled in the rain forest with a profusion of

wildlife viewed daily. Plus numerous fruit trees already planted. The current owners are both conservationists who have lived and traveled all over the world; yet chose this location for its natural beauty, abundant biodiversity, climate, and proximity to amenities while offering complete seclusion and privacy. The Main HouseAs you approach the main house along a gated driveway, you pass through lush green forest. After entering the front door under vaulted ceilings built with a variety of tropical woods like teak, oak, corteza, and cristobal, you are then faced with an open floor plan living room, dining room, and kitchen, and you've arrived...! The kitchen area has plenty of counter space and an island for preparing a variety of exotic meals with fresh local produce.