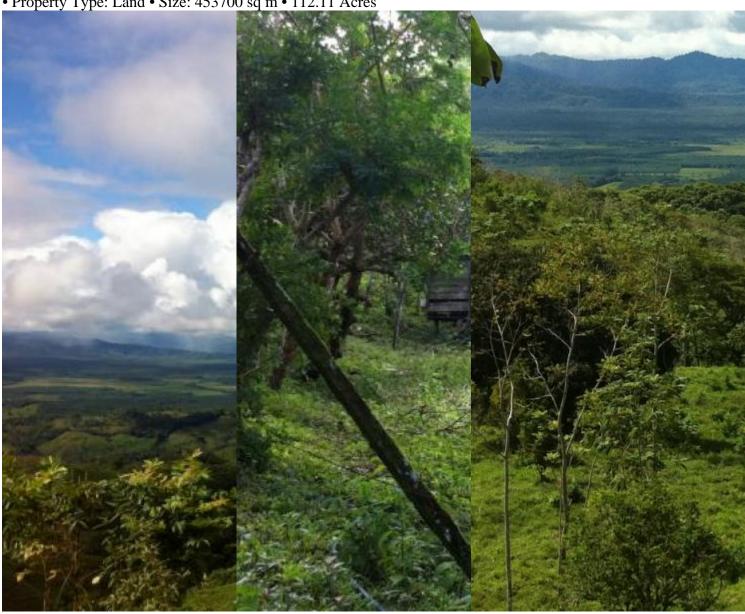

## **Property Description**

Hacienda Villa Colon is 112 acres of gently rolling topography with magnificent views of the green rolling valleys, and ot to the pacific ocean. The farm boasts some of the most fertile soil in the region, ideal for small scale cattle farming operation, or low impact development of larger acreage parcels. The farm has an internal road of over 1 Km that leads you to an old farmhouse with a cascading creek behind the house. Ideally located with close proximity to the OSA peninsula, beaches to the north along the pacific, and Panama border just 1.5 hours south. Super comfortable mountain climate at approximately 1,500 feet in

altitude, some genuine Costa Rican neighbors, great for growing food supply, and at a super good price per acre! Take advantage of the opportunity before someone else does!