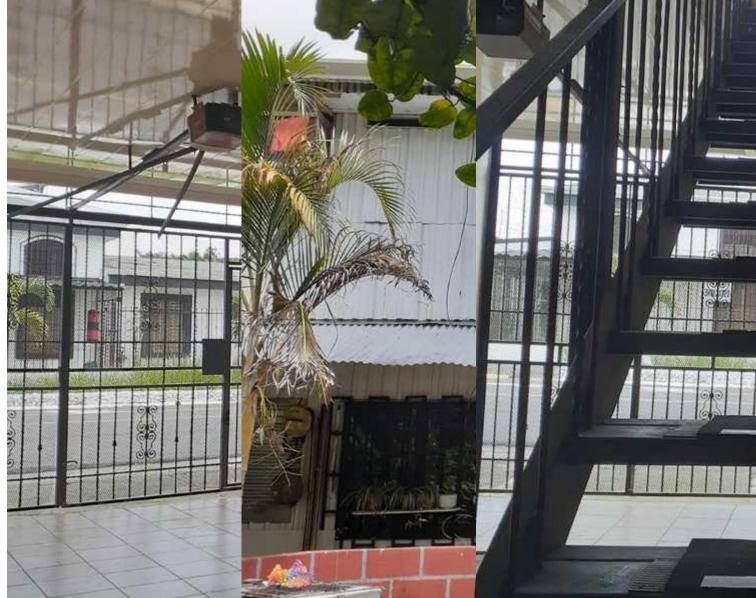

# **Property Description**

The property is very well located in Mercedes Norte de Heredia, nearby we find educational centers, shopping centers and several access roads, as well as bus stops. The building has two floors. On the first floor there is a large house with a garage for three vehicles and 4 motorcycles, a dining room, a large kitchen, two bedrooms and two full bathrooms, as well as a backyard with a BBQ area. There is also a one-bedroom apartment with bathroom, integrated kitchen room and laundry room. On the second floor there are four one-

bedroom apartments, each with a bathroom, a kitchen and a laundry room. The first floor is made of concrete and the second is made of light material, mezzanine blasted on site and ceramic floors. Currently he rents 1,340,000 colones per month.