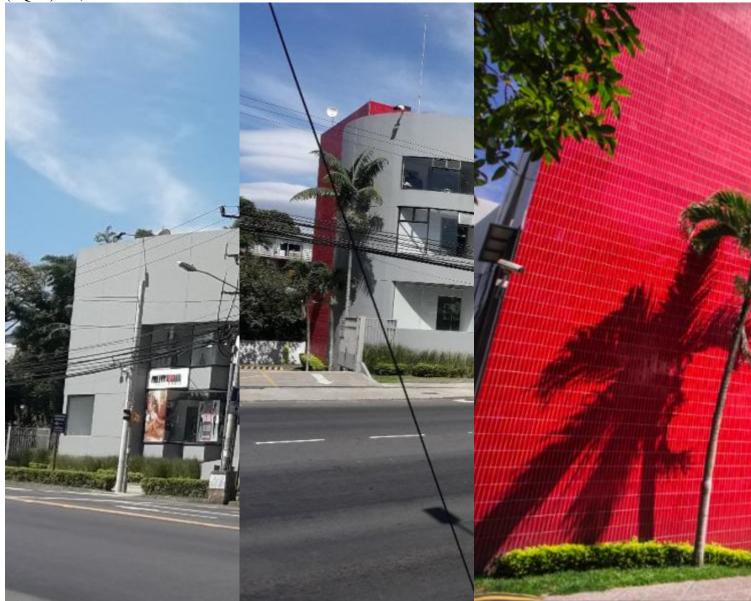

## **Property Description**

Edificio de Tres Pisos más un Sótano de estacionamiento en Curridabat.REGISTRATION AND AREAS:Private Area: 2,300 M²Common Area: 2.883.81 M²Total Area: 4,864.46 M²Land Area: 2,358.82 M²Front: 67.65 mts.The building has a modern architecture and has 29 office spaces or premises of different

sizes, some of which can be modulated to make larger or smaller areas according to the client's needs, as well as a very large area dining room or food court area. It has an elevator and emergency stairs, as well as a battery of bathrooms on the first floor and bathrooms in several offices. It has parking space for 62 vehicles in total on the roof and the outside of the building. Excellent commercial location on high traffic main street.