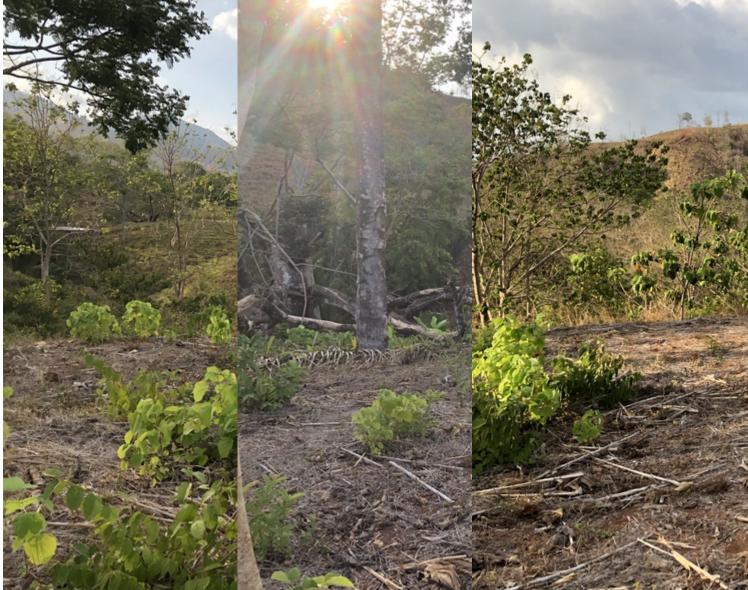

## **Property Description**

These beautiful lots are strategically located between the main highway and the hills that surround Santa Marta and Betania, on the road leading towards the highway to Hojancha. Due to its geographical location, the topography is mountainous which gives it a fresh air at night, a cooler environment in the summer season, and therefore more rainfall per year. Suitable for agricultural or residential use, the lot is

conveniently divided into two plots, which share an access from the main street. The lots have access to the infrastructure of basic services. For more information, video and visits contact us today.