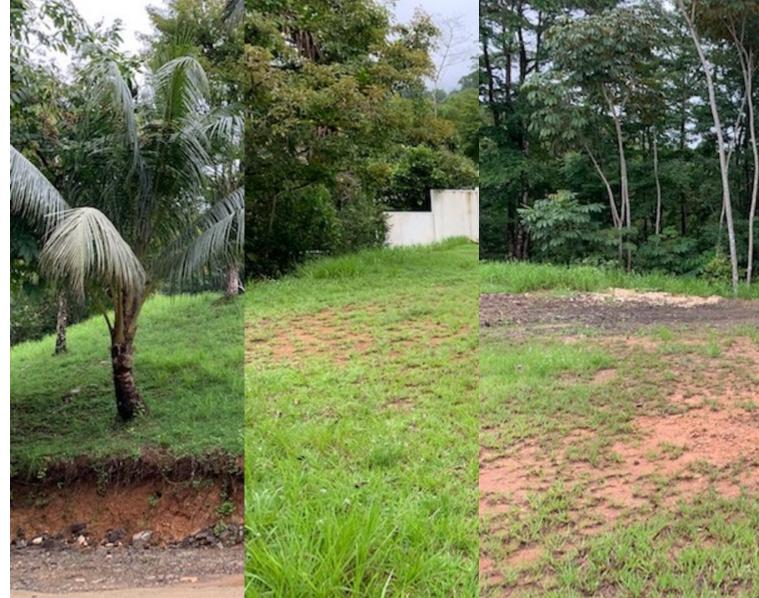

## **Property Description**

This 1.25 acres of land is located near the bustling town of Uvita, with quick access from the highway, no 4x4 is needed! There is a main large building plantel and multiple spots in the jungle for the construction of cabins. Architectural drawings for 3 cabins are included in the sale of the property. Legal ASADA water and electricity are to the boundary of the property, so there will be no issues with obtaining construction permits.

The Jardines del Morete area of Uvita is a popular location for vacation rentals and income properties due to the easy access and beautiful surroundings. There is a boutique hotel at the top of the hill, providing a spot nearby to enjoy beautiful dining, views and sunsets.