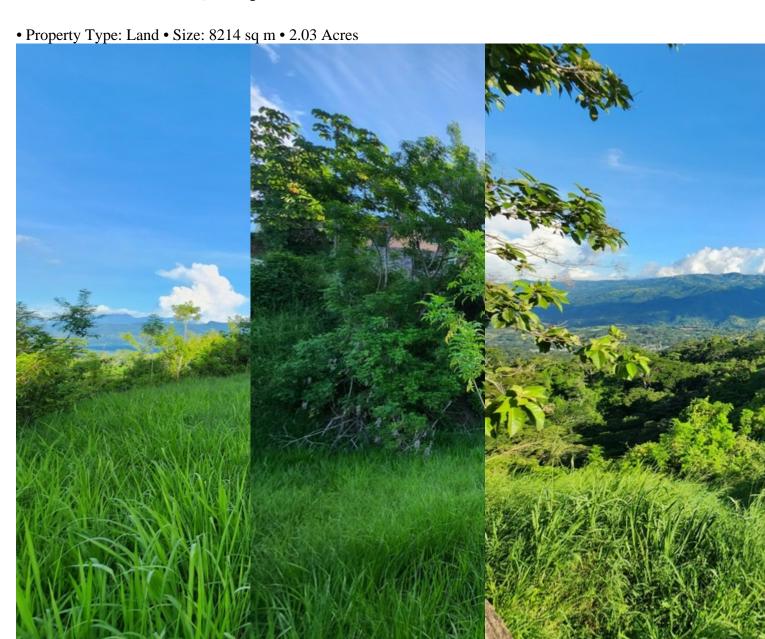

### **Property Description**

Ideal 8.214 square meters property to build your dream house with panoramic views. Located in one of the most exclusive and luxurious gated-communities in Atenas, just a few minutes from shops andentertainment. The lot is ready-to-build and has access to public services, including water and electricity.;Furthermore, the panoramic views of the mountains and valley will immediately take your breath away!Just Lowered in price from \$135.000 to \$125.000. Don't hesitate to contact us for a showing!