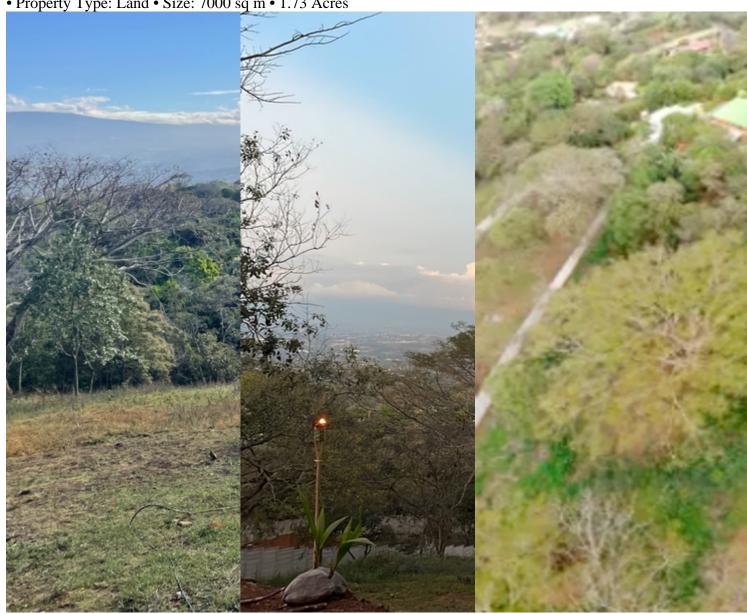

## 7.000 M2 Lot with Mountains and City **Views**

\$225,000

ID: 17254

## Marker or type Atenas, Alajuela

• Property Type: Land • Size: 7000 sq m • 1.73 Acres

- Status: Active/Published
- Close To Shops

- City Views
- Close To Transport
- Close To Schools
- Mountain View

## **Property Description**

In search of the perfect property to build your dream home? If location, size and views are on top of your 'Needs and Wants' list, then this 7.000 square meters lot is the one for you! To start with, this amazing property is conveniently located in a new luxury and peacefully gated community just a few minutes from shops, schools and entertainment. You will be completely mesmerized by the panoramic mountain and exceptional view over the city. This could be truly they perfect property for a rental business. It already has a flat building spot for start building. The property come with water and electra. Don't hesitate to ask for more details!