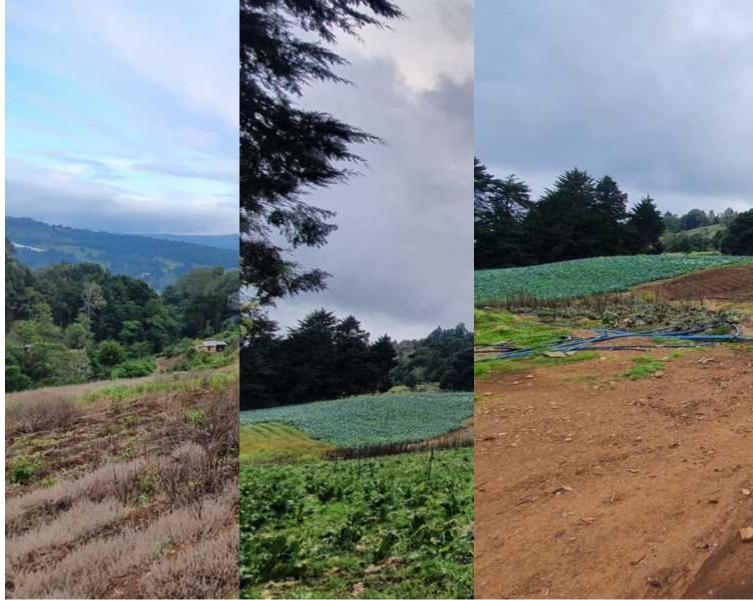

## Markeror type Santa Maria, San Jose ID: 15656

• Property Type: Land • Size: 48569 sq m • 12 Acres

• Status: Active/Published

**Property Description** 

It has an easement running through it. It is located in the Cima de Copey, Dota, a place with abundant biodiversity and beautiful landscapes, it also has a street frontage of approximately 200 m. The topographyof the land is mostly flat to partially sloping, with slight slopes. The farm has a concession for the use ofwater from an adjoining stream, mainly for agricultural use, since to date this has been the economic activitythat has been carried out on the property. In that locality, a drinking water supply project is being developed, so the property will soon have availability of said service for human consumption. Likewise, the electriclight service is about to be installed, which is totally viable in the property because it is next to the publicroad, the latter being fully accessible.