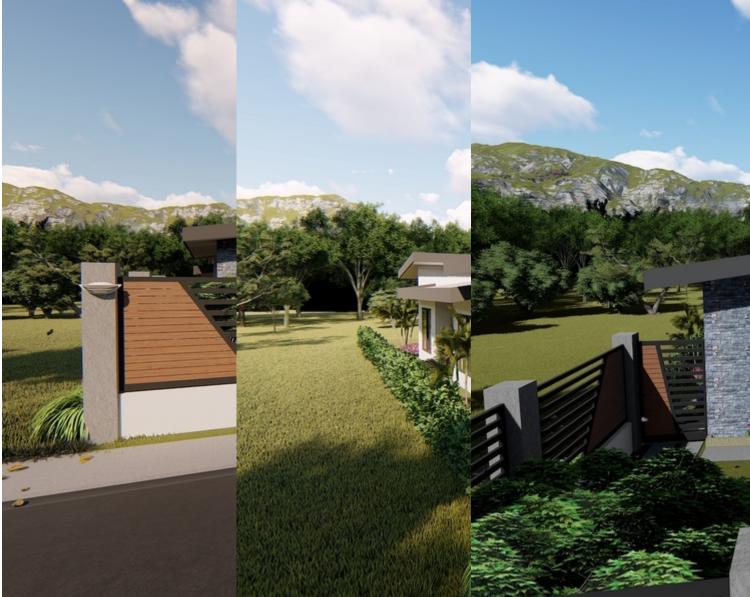

#### Markeror type Uvita, Puntarenas

• Property Type: Single Family Homes • Bedrooms: 3 • Built: 2022 • Size: 510 sq m • 0.13 Acres • Floor Area (SQFT): 2,734

- Status: Active/Published
- Close To Schools
- Fully Landscaped
- Long Term Rental
- Pool

- Parking Spaces
- Close To Shops
- Furnished Fully
- Mountain View
- Split Air Conditioning
- Cable Satellite Tv
- Close To Transport
- Gated Community
- New Projects

### **Property Description**

Welcome to your new Home!Ready to escape your fast paced life and start enjoying everyday?Introducing

Home 2 of Phase 1This amazing master planned community of Coral Uvita is located in the heart of Uvita and is now available for pre-sale!One home is almost complete and this one has been started and scheduled for completion early 2023.These beautiful homes are designed by award-winning architect designer and builder Inge Sur, so you are guaranteed nothing but the best!No detail has been spared in the planning and execution of these stunning homes.From the meticulously designed interiors and exteriors, to the amazingly landscaped gardens, these homes are designed for functionality, entertaining and comfort.With a perfect blend of modern and contemporary elements you will immediately feel at home the second you approach your beautifully gated driveway.For less than the price of a simple townhome in most states, you can have your own brand new fully furnished home with a pool in arguably the best small town in the Southern Zone!Oh, and don't forget the location...