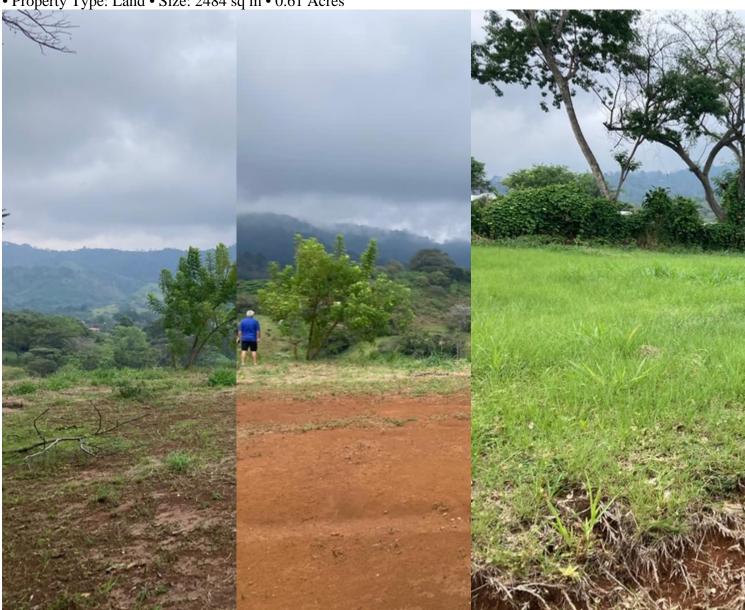

# Marker or type Atenas, Alajuela

• Property Type: Land • Size: 2484 sq m • 0.61 Acres

- Status: Sold
- Close To Transport
- Mountain View

- Close To Schools
- Commercial

- Close To Shops
- Internet

# **Property Description**

Nice lot of 2484 square meters, this property is located just 8 minutes from downtown, has water and electricity already installed, has an excellent view of the mountains, the property is completely flat, has an electric gate which makes make it even more private. Also there is an opportunity to buy the adjoining lot and add many other possibilities for development.