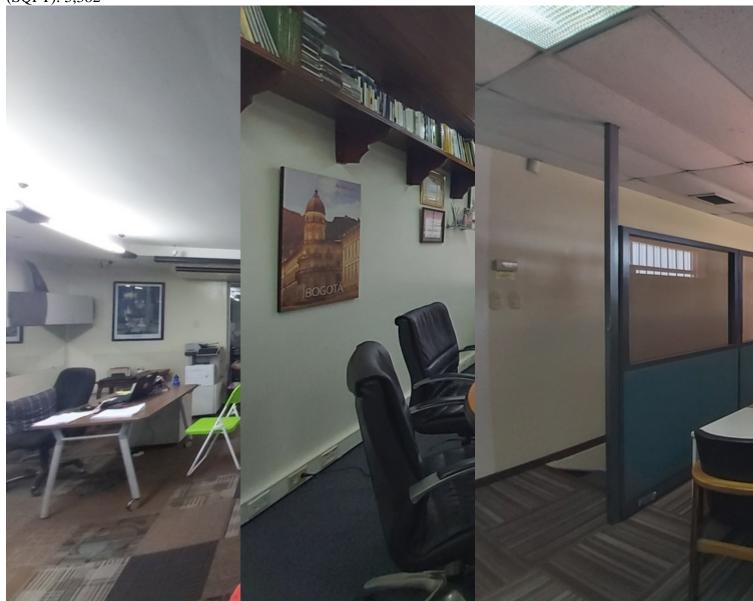

### **Property Description**

Building on main street with high vehicular traffic.It consists of two floors.Reception.10 offices or rooms.Meeting room.Machine room.KitchenBath battery.Space for 4 cars.Ideal for medical offices, offices, call centers, laboratories, etc.