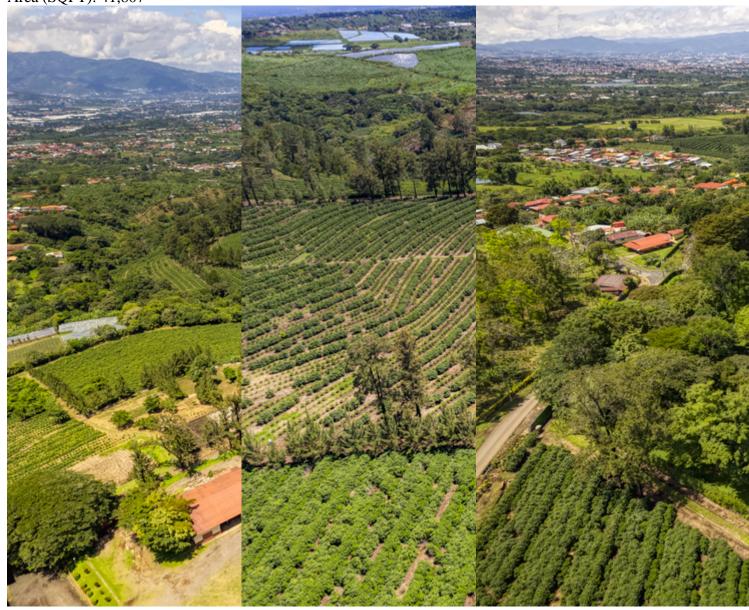

## **Property Description**

Large Coffee Farm Estate with operational Coffee Mill and Luxury Estate size home and incredible amount of infrastructure. Aside from the agricultural value of this property with operational mill, the property lends

itself to mixed use Commercial/Hotel and residential, due to the location within 25 minutes to the international airport Juan Santa Maria and the amazing views! These farms are located in the heights of the northeast part of the Central Valley offering amazing views of the entire metropolitan areas to include cities of San José, Heredia and Alajuela. Las Marías is made up of two farms that total 300 net hectares (741.316acres) of coffee (Zetillal 200 hectares and Guarari 100). The total area of ??the farms is 381 hectares (941.472 acres). Their altitude ranges from 1200 meters above sea level to 1700 meters above sea level. These altitudes, the prevalence of volcanic soils as well as the cultivated varieties allow the production of excellent quality coffees, conforming the type known as Strictly Hard Bean.