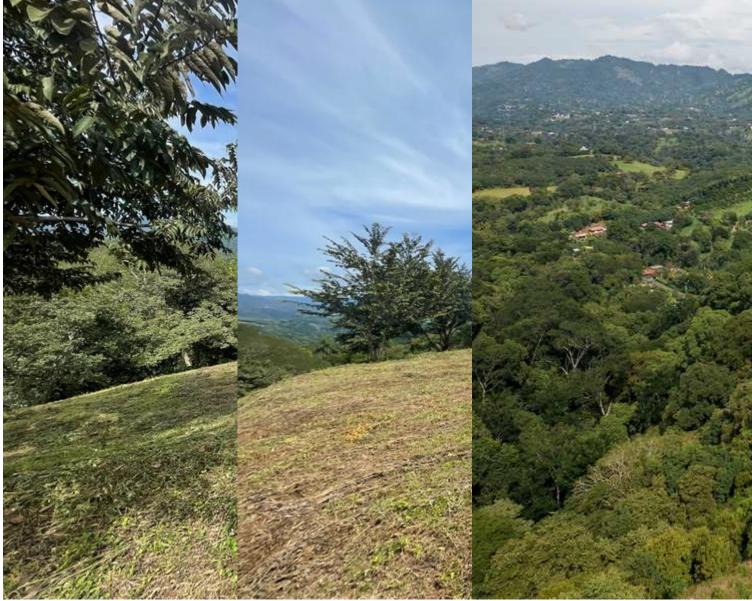

Gorgeous 7.100 square meters property located in Las Cumbres, Atenas offered at \$336.000. This property has access to public services, including water and electricity. Due to its flat topography, this lot is ideal to build the house of your dreams! The views to the valley and mountains will take your breath away!! Strategically located, 4km from downtown Atenas. Restaurants, shops, and other amenities are located within a few minutes.