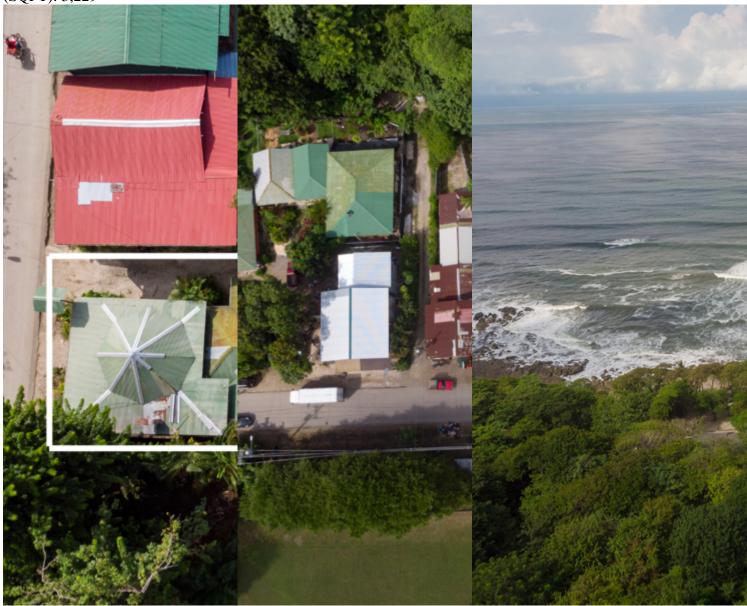

## **Property Description**

This iconic location has housed many successful businesses in the area over the years. Its prime location on the main road, across from the soccer field, makes this a multi-use listing. With right to commercial and

residential usage, this space is perfect for operating a business within all three structures. An excellent place for creating a hotel, hostel or short-term vacation rentals while having the option to run a restaurant, cafe or store front. Easily modifiable and beneficial to an innovative buyer starting a new endeavor. The property measures 549.70 m2 in total and includes three buildings. This accounts for two houses and one restaurant space. The first house measures 70 m2 with two bedrooms and one bathroom. The second structure is a 24 m2 apartment with one bedroom and one bathroom. Additionally, the street front restaurant space is 43 m2. The space is currently operating as an active restaurant business.