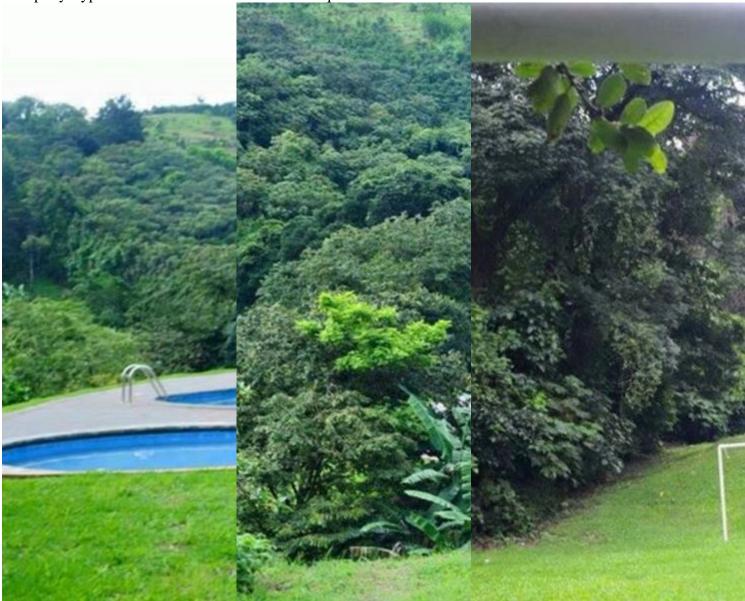

### **Property Description**

Located 15 minutes from the Center of Grecia, the condominium offers: 40,000 m2 in green areas for mountain hiking next to a clean river, open hiking next to fruit trees with harvest, flora and fauna, children's games, BBQ ranches, The lot measures 20 front and 55 deep, that is 1,100 m2, it is located within a

condominium of lots with security, volleyball, soccer and basketball courts, clubhouse, swimming pool for children and another for adults, reading areas under huge trees, 24 hour security, quiet, space.Condo fee 59, OOO colones