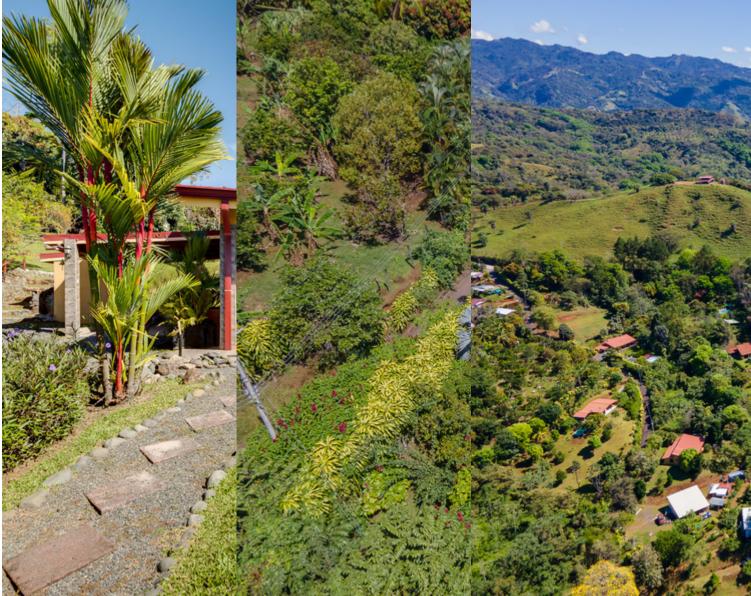

outdoor area. This romantic villa has a large living room with roof windows and high wood beam ceilings. The open concept kitchen is inviting with beautiful custom made wooden cabinetry, granite countertops, stone walls and center island with double sink. Both bedrooms are generous in size with glass doors that open to an expansive outdoor view terrace. The bathrooms are bursting with charm in its original form. The home also has a laundry room and covered carport. The property is surrounded with a stunning garden full of lush exotic plants. A long stone and concrete walkway surrounded by beautiful greenery leads you the swimming pool and back yard. The home is enveloped by amazing views that make a day at home more scenic.