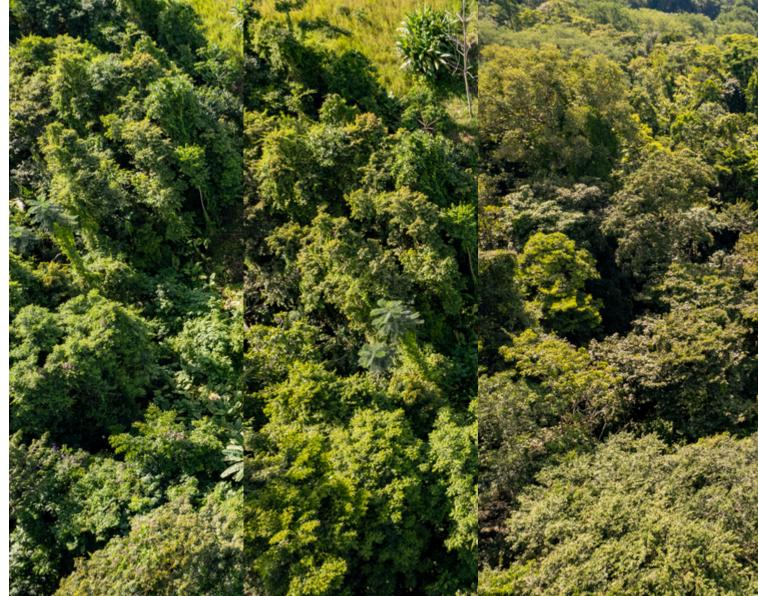

#### • Property Type: Land • Size: 2002 sq m • 0.49 Acres

- Status: Active/Published
- Close To ShopsMountain View
- Association FeeGated Community
- Close To GolfJungle Views

**Property Description** 

This is a 1/2 acre lot located in the gated community of phase 10 of Ojochal, known as the Culinary Capital of Osa. The lot offers beautiful mountain and jungle views and is situated at the end of the street, providing privacy. It is 10 minutes from the village and is accessible via a paved road. The lot has access to legal water, electricity and fiber. Within 10 minutes, there are restaurants, pharmacies, hair/nail salon, grocery

stores, dentist, doctor, gas station, shopping and more. Multiple beaches are just a few minutes away, along with endless other activities to suite all your needs. The location provides cool temperatures and less bugs due to its elevation, while still being close to amenities and activities.Message me today to learn more & build your dream home in paradise. Christine Holwell Coldwell Banker (506)8760-3546