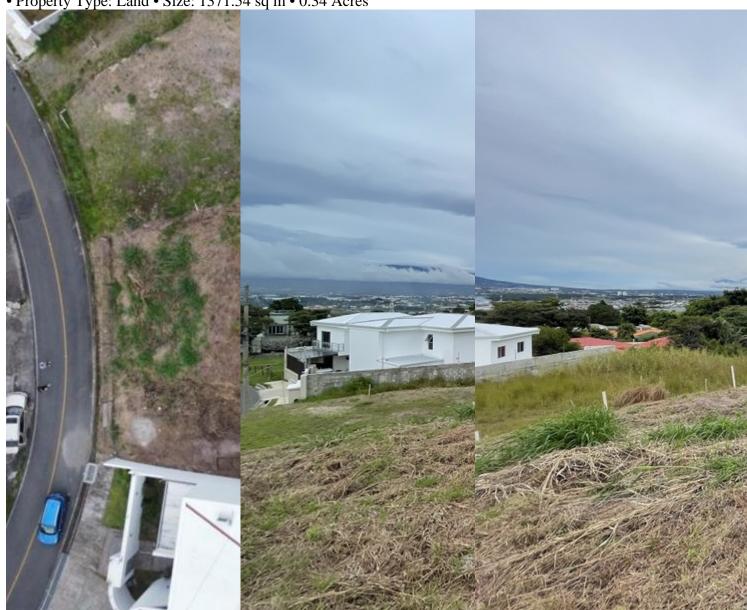

## **Property Description**

Land for sale in Guachipelín de Escazu. Large With City View 16769This Land is located in a gated community, with two private entrances, a surveillance guard and a needle. With fifteen meters in front, more

than forty meters deep and beautiful 50 meters wide, this property is ideal for building apartments or a residence with exclusive views of the city. This property has a unique sight of the city no other lot possess on a cul-de-sac, making it very safe for you. This land is excellent for any housing option. Located in a residential area with high growth potential in recent years. Its proximity to commercial areas such as Shopping Centers, Restaurants, Schools, makes this land a unique property to develop. Being in a residential area, it also offers the benefits of a quiet life, little noise, and a very suitable environment for families. Come and check this beautiful property, Reserve your visit with us! Se Vende Terreno En Guachipelín de Escazu.