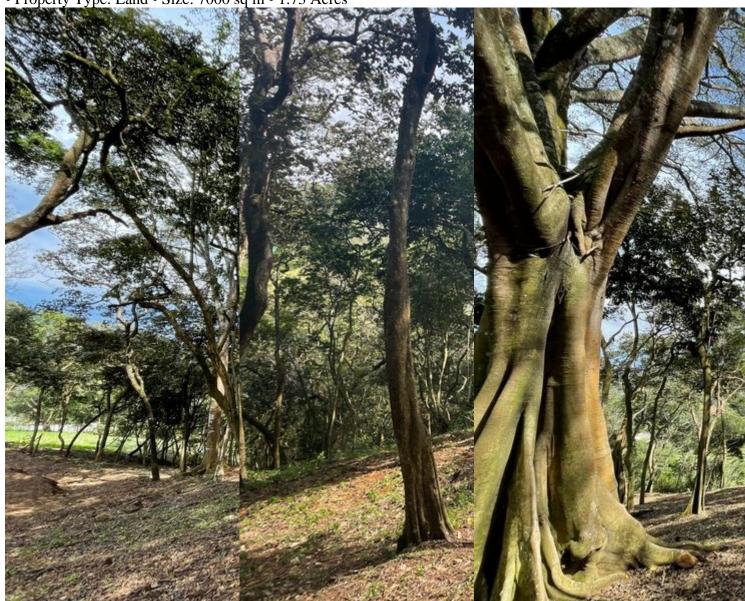

## **Property Description**

This 7.000 square meters property is strategically located 7 minutes from Atenas downtown, in the charming neighborhood of Mercedes, known for being a serene and tranquil area with beautiful nature and picturesque views. This beautiful 7.000 square meters property is part of a bigger property, which has been legally subdivided into three ready to build lots; two of them measuring 7.000 square meters (each offered at

\$190.000) and the remaining one measuring 1.1 hectares (offered at \$260.000). The whole property can also be purchased for \$575.000! There is easy access to the whole property through a road, and each lot has access to public services, including water and electricity. Each lot enjoys the breathtaking mountain and San José city views.