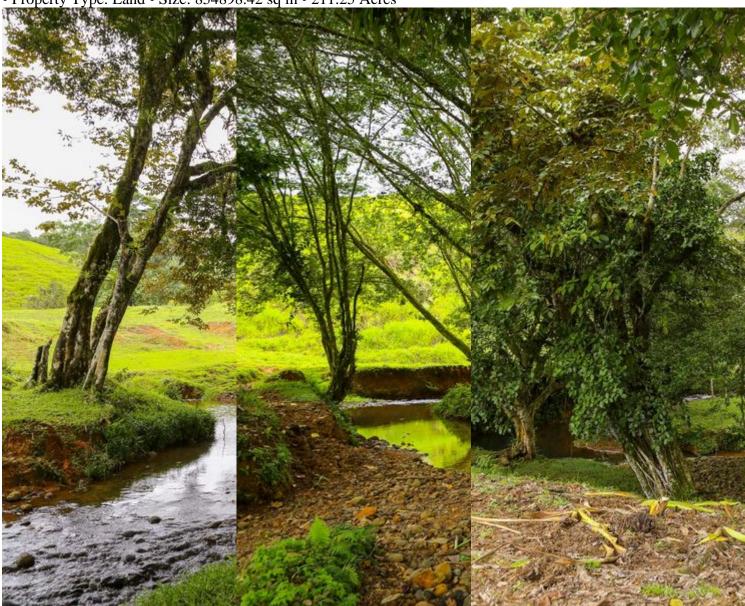

## **Property Description**

This is a generational family cattle farm of 85 Hectares (211 Acres) with beautiful mountain views offering something different everyday! The property has a year-round beautiful creek that crosses the middle of the property. Not a lot of properties have this feature inside the property that makes it unique and will give you

the complete privacy to enjoy it. Being here you will have a feeling of tranquil relaxation as a place to meditate and escape your daily worries. With the 80% of usable land this property offers endless possibilities for a developer's dream, perfect for multiple luxury homes, eco retreat center, family compound, reforestation program, or multiple families that want a new self sustainable lifestyle and more! The family used the do camping here and enjoy time with kids, as it is a perfect and secure place to play. Also a lot of wildlife visit the property regularly. The property is located in San Juan de Dios with well maintained dirt and gravel road access and you can easily get there from Lagunas (Baru) or from Platanillo.