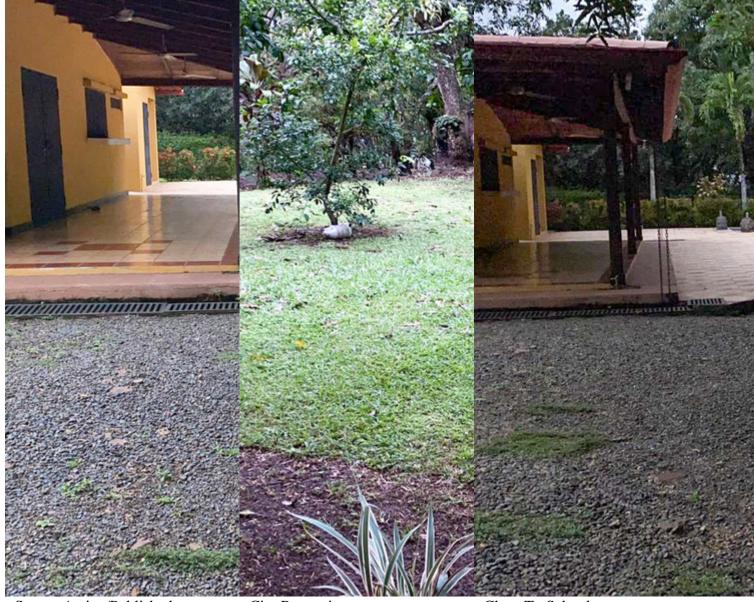

**Property Description** 

Land of 19,015 m2 features 100% flat, ideal for family home or recreational farm, excellent land 40 minutes from Juan Santamaria Airport, 30 minutes from Jaco Beach and 20 minutes from Herradura Beach, haswater and electricity services. It is flat on main street, a farm of almost 2 hectares that has planted mangotrees with two guest houses, a house for the laborer and pool.