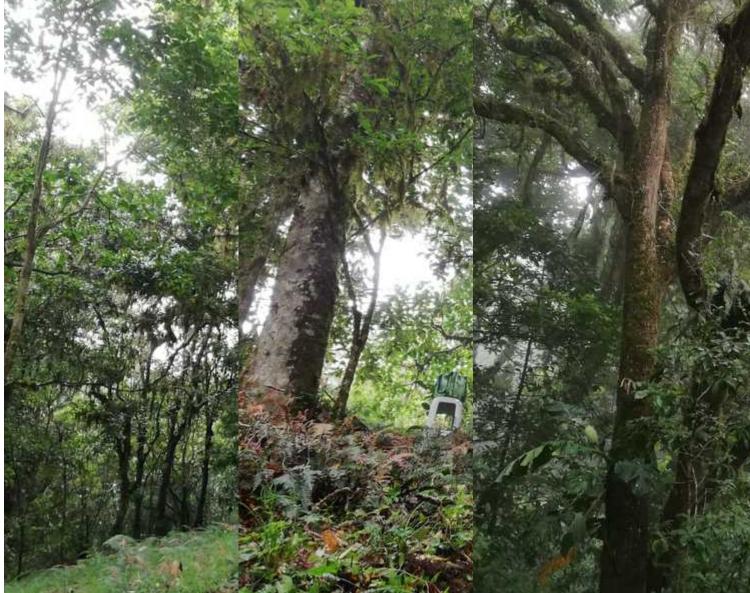

## Markeror type Gorralillo, Cartago

ID: 17577

• Property Type: Land • Size: 7996 sq m • 1.98 Acres

• Status: Active/Published

• Mountain Properties

• Mountain View

**Property Description** 

Negotiable price! land with an area of 7996 square meters, Copalchí, Cartago. This land has all the necessary services for your comfort. You will enjoy drinking water and electricity, which guarantees a modern and comfortable lifestyle. It also has its own water well, giving you an additional source of water supply. Imagine waking up every morning surrounded by lush nature and enjoying the panoramic views this property has to offer. Here, you will be able to create your own personalized oasis, designing and building your perfect home, in harmony with the natural environment. Priced to sell at ¢60.000.000, every square meter is a worthwhile investment. Contact us today and let us show you this marvel! We are here to make your dreams come true and help you find your own paradise in the mountains.