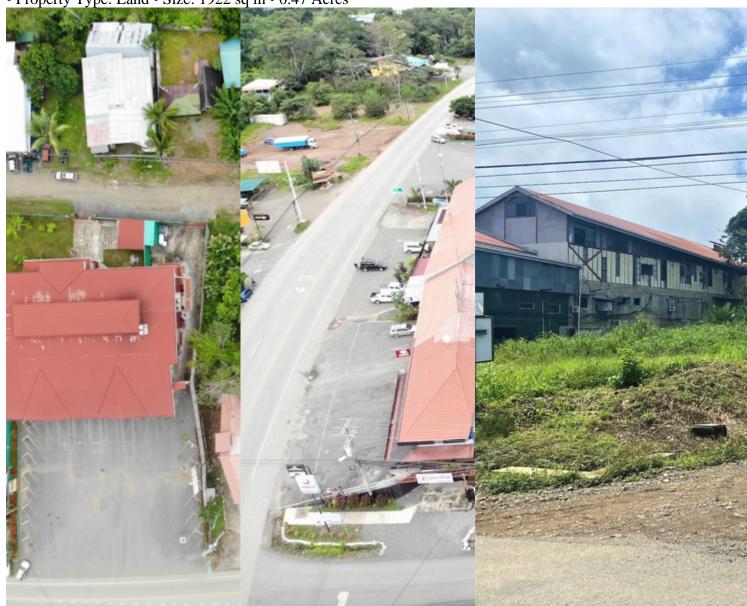

## **Property Description**

These two side by side commercial lots are located in a premier spot in the bustling town center of Uvita. They are 50 meters from the main highway, behind one of the largest and busiest shopping plazas in the town (Sibu / Maracuya). Every Saturday the community Farmers Market is held directly across the street and down the same street are other small businesses and three different schools (one is the public High School)

so there is plenty of drive by and walk by traffic. Do you have an amazing business idea and are looking for the perfect property to get started with your dream here in the Southern Zone of Costa Rica? Look no further, this property has so much potential. It's all about location, location location!• \$200,000 USD• Commercial Use• 1922 sq meters (0.47 Acres)• Right Off The Highway• ASADA Water• ICE Electricity• 1922 sq meters (0.47 Acres)\* (Lot perimeter on the drone photo are approximate, not exact.