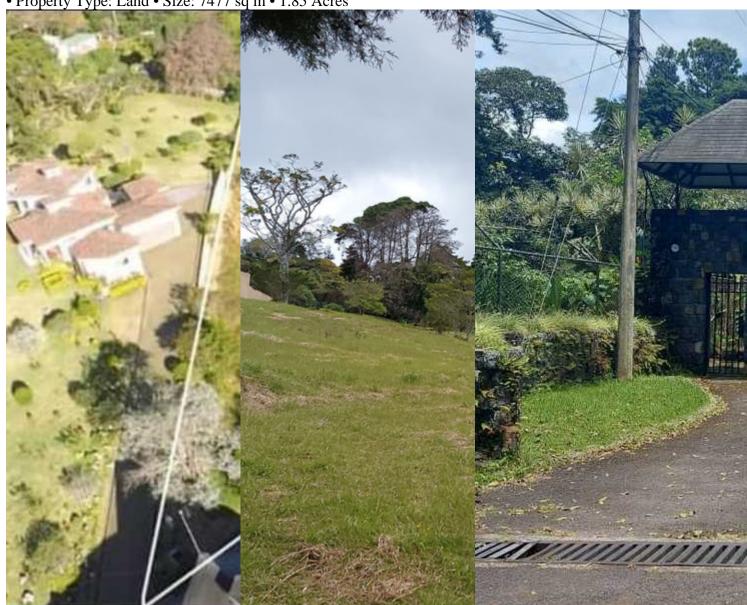

### **Property Description**

The lot measures 7,477 m2 and is located within a community of 5 lots similar in size. Features that you will not find anywhere: The entire project is surrounded by high walls and stone walls, electric fence in front of the street, mayan and razor wire fences, so the place is extremely safe besides being surrounded by houses and other properties. The lots are almost flat topography, planted entirely with St. Augustine grass. It has planned river water outlets of 1 meter in diameter, planned electricity already installed by pipeline, i.e.

underground, and a planned water all already installed and ready to connect. In easement of easy access and 15 minutes from the center of Heredia.