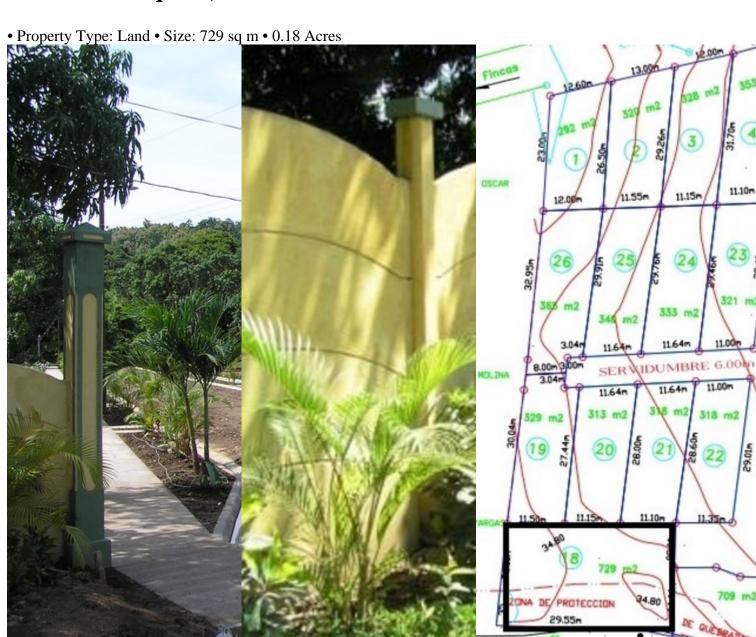

## **Property Description**

This lot is located in a private housing development in a small, rural town. At the present time there are many mango trees on the lot but some can be removed according to building plans. The lot borders a creek that has never flooded onto the land. There is an abundance of nature in Paquera but not much night life. There are many tours available and several secluded beaches, and National Parks and waterfalls nearby. The fishing is world class. Paquera sits between the Pacific Ocean and the calm, flat waters of the Gulf of Nicoya so there are water sports available every day. Paquera has several seafood restaurants, two large supermarkets, a local bank, a gas station, an excellent large medical clinic, a police station and several small hotels. The ferry landing is a few minutes away and the airport to Tambor is just 20 minutes to the west.