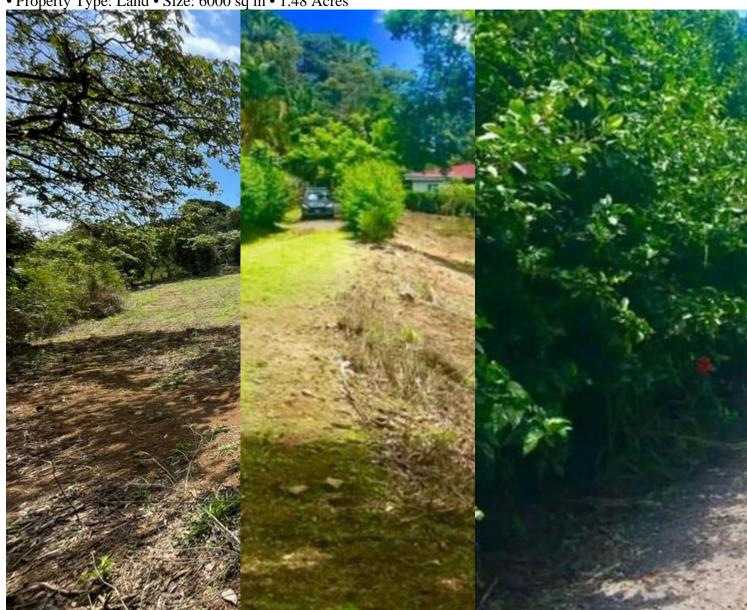

### **Property Description**

This beautiful 6000m2 property located in Santa Eulalia, Atenas, is the perfect place to build your dream house! Ready to be developed, this amazing property is for sale for just \$120.000. The lot is surrounded by mature tropical trees that ensure shade to the property. Furthermore, its flat topography is perfect to build a custom home that meets your dreams and expectations. Located in a tranquil community and just a few kilometers from Atenas downtown.