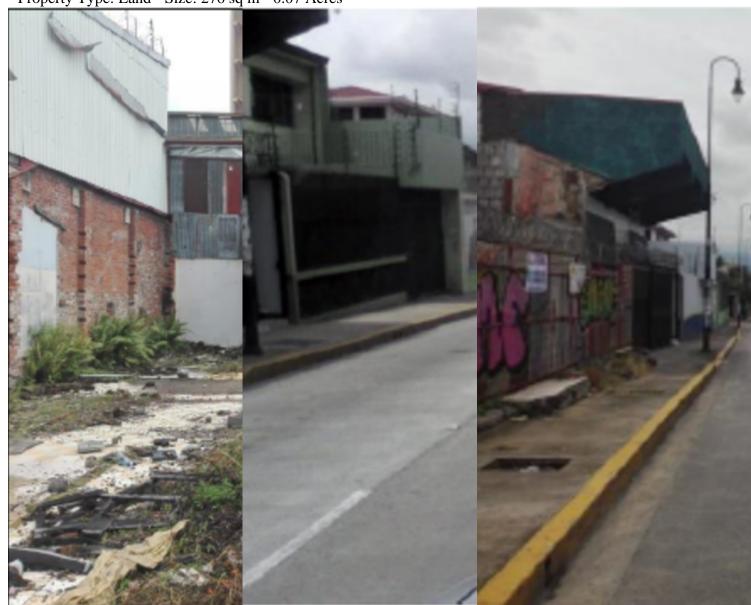

## **Property Description**

LAND IN SAN JOSE CENTER 300 METERS FROM THE CENTRAL PARKThe property is located within the capital quadrant, just 300 m south of the Central Park, in a densely populated central sector, where you can see commercial buildings (some recently built and others that occupy old buildings, which have been applied improvements and remodeling) alternating with some houses, mostly old. The area is affected by high vehicular and pedestrian traffic, very beneficial for the commercial activity that predominates there. Nearby you can see businesses of a diverse nature, such as restaurants and bars, shops, motorcycle and bicycle sales, hotels and parking lots, among others. You have at your immediate reach the main community services, both basic and specialized. In the same way, the property is completely flat and is

on a paved street, with a cordon, pipe and concrete sidewalk and has telephone network services, public lighting, bus service, garbage collection, electricity and plumbing.