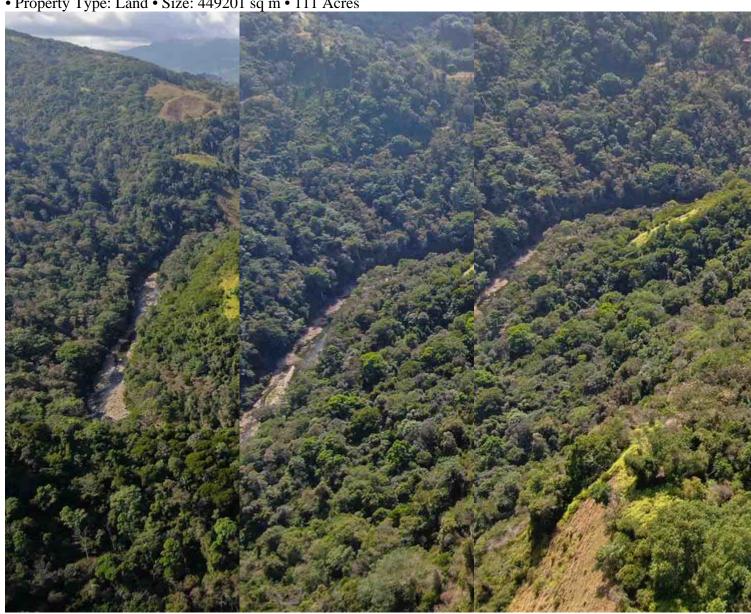

### **Property Description**

Priced to Sell!! This is a unique opportunity to secure a wild 45 hectare track of land on the Guabo River. Located at the end of Fila Cacao looking out over the Guabo river, this property is made up of mature rainforest, some primary forest and overgrown cattle pasture. The land borders the Guabo river for over 1

km with many different swimming holes to enjoy. The Guabo river is a popular rafting and kayak destination. Wildlife is thriving along the river and these 111 acres are like a private nature reserve. Most of the terrain is very steep with the exception of a long flat ridge line located at the bottom of the property well above the river. In the upper portion of the land there is an area that can be developed with an ocean view looking down the Guabo river to the Baru River mouth in Dominical. If you are looking to live close to nature, this property helps connect the remaining forested tracts of land along the Rio Guabo.