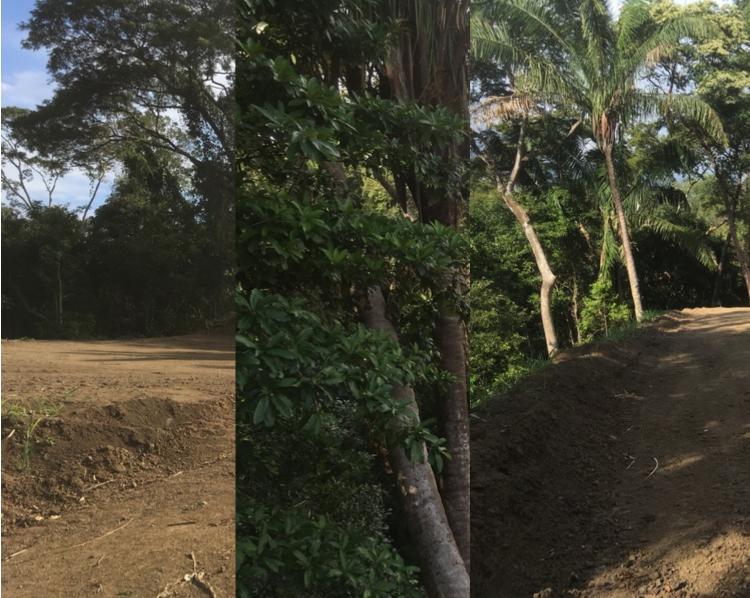

# **Property Description**

Finca Tarantela is a community of homes nestled in the valley surrounding the Tarantela river, just 5 minutes from Samara. Section F of this community has just opened and includes 8 lots, each over 5,000 m2 with building platforms a minimum size of 500 m2. All lots in Section F have access to all services

(electricity, water), and municipal permits are up to date. Due its geographical layout, future owners will enjoy beautiful jungle and valley views, quick access from the main road, proximity to the community of Samara and the beach (in less than 5 minutes of driving) and above all, absolute privacy and tranquility. Details of these new lots are below: Total surface Platform surface Price F1 11.000 m2 1.322 m2 \$ 239.000F2 5.300 m2 665 m2 \$ 160.