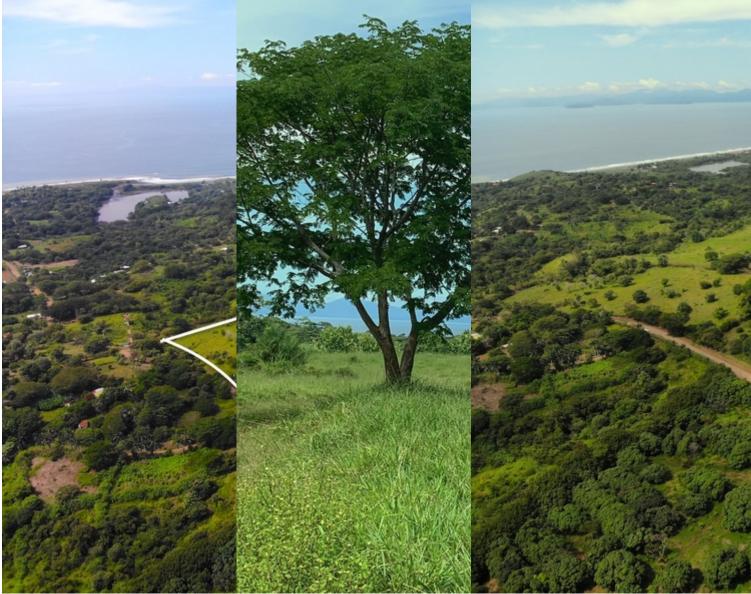

### **Property Description**

Strategically located along the central pacific coast of Costa Rica! This 51.5 HA (127 acre) farm has very flat and gently sloping terrain currently being used for cattle grazing, however the potential for this farm for development is incredible!Location is within minutes of Bajamar beach area, which is the closest beach from San Jose metropolitan area, within 1 hour drive and also within close proximity of the site of the new International Airport in Orotina, and minutes to the toll road highway 27.The land has open graze land with

protected watershed and forested areas and with elevation offering incredible sea views of the Pacific Ocean and the Gulf of Nicoya and the Peninsula off in the distance. The topography and internal road infrastructure make this farm perfect for a residential community of ocean view homes on ample sized lots within close proximity to the sea, and also the metropolitan area of the central valley! Short commute for those quick weekend getaways, or even feasible for permanent residence and commute to work daily.