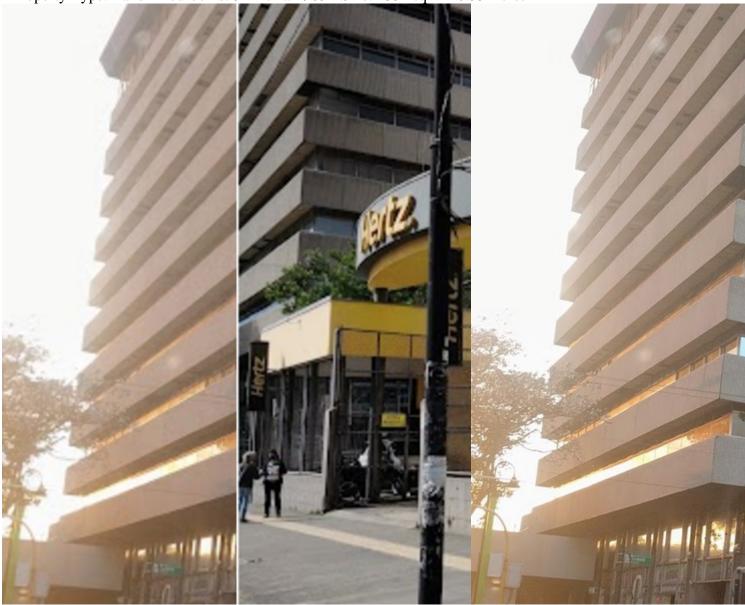

#### **Property Description**

Corner property in the center of Paseo Colon in San Jose, just 200 meters from La Sabana Park, the best location for a high-rise building, up to 15 stories high currently there are offices of a rent a car there, there

are parking lots for about 20 vehicles, a mechanical workshop and a two-story building with offices.