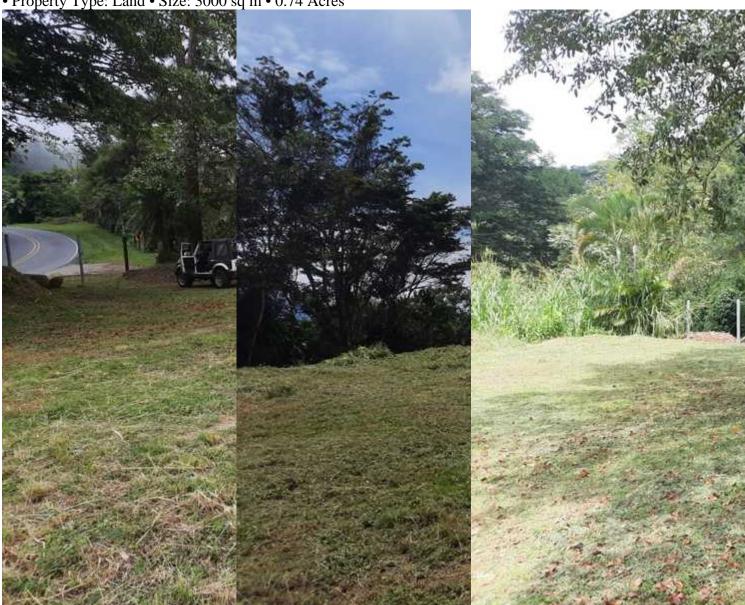

### **Property Description**

¡This beautiful flat lot is ideal for a commercial business! Strategically located 5km from downtown, in front of one of the busiest streets in Atenas. Furthermore, the property has already access to public services, including water and electricity. The property measures 3.000 square meters; the perfect size to build a restaurant, a cafe, or perhaps a furniture store. The property enjoys espectacular views and is offered at \$175.000.