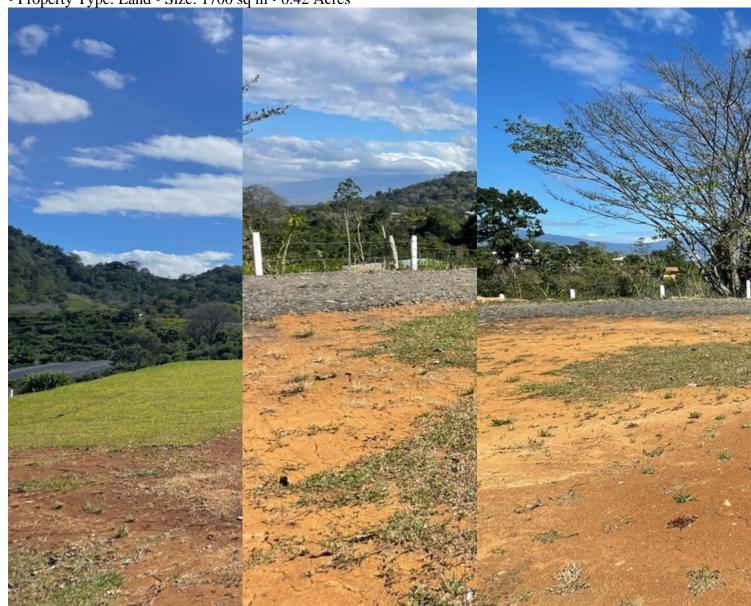

#### **Property Description**

This gorgeous 1.700 square meters property is strategically located in Barrio Mercedes, 8 minutes from Atenas downtown. The lot is ready-to-build and has access to public services, including water and electricity. ¡Furthermore, the panoramic views of the mountains and valley will immediately take your breath away! Don't hesitate to contact us for a showing!