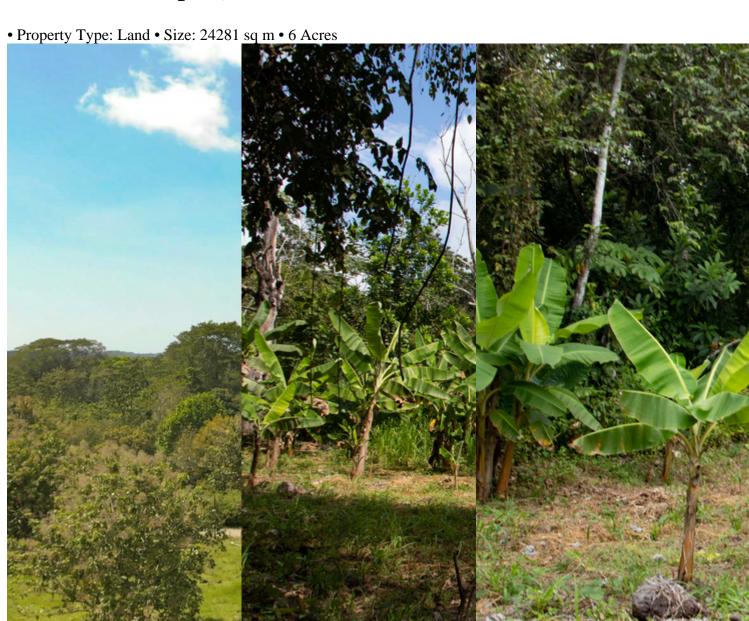

### **Property Description**

Over 6 Acres in Very Cute Portalon!!!This incredible hidden gem is located just south of Manuel Antonio Park and just north of Costa Rica's famous surf town, Dominical, making it a highly desired location. Manuel Antonio Park is the most visited and most beautiful national park of Costa Rica. Next to the park, Manuel Antonio is loaded with great restaurants, world class fishing, and all sorts of tours and sports. In addition, Manuel Antonio is right next to Quepos which has a hospital, an airport, and conveniences like

hardware stores, super markets, banks, repair stores, etc. Dominical, on the other hand is a Bohemian center of surfers, travelers and seekers. These two factors alone show how beneficial the location is. There are so many nearby attractions, including a locals secret waterfall only five minutes down the road, Playa Linda, which translates to beautiful beach, is just that.