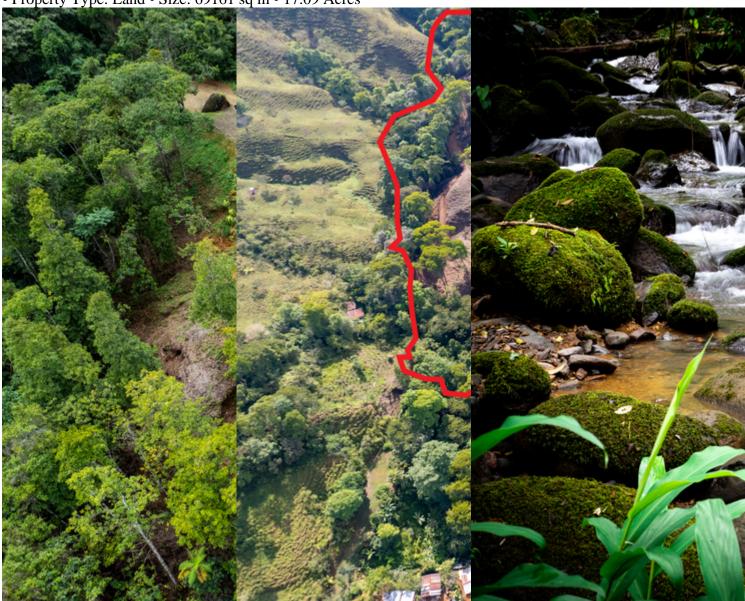

## **Property Description**

Located in the UNESCO Biosphere Reserve and the Paseo de la Dante Biological corridor you will be surrounded by primary and secondary rainforest, These reserves account for at least 20% of the total fauna,

54% of the mammals, 59% of the birds and over 330 species of butterflies maintaining a "high value in terms of exosystem's, biodiversity, water resources, and connectivity." The corridor is a conservation area specifically designed to provide connectivity between the Osa Penninsula, including the jewel of Costa Rica, Corcovado National Park in the south the marine and terrestrial national parks and forest reserves to the north. "In fact, Corcovado National Park's greatest hope for maintaining connectivity rests squarely in the Path of the Tapir. This farm is found within one of the most intact landscapes in the corridor and makes up a crucial piece of continuous natural habitat.