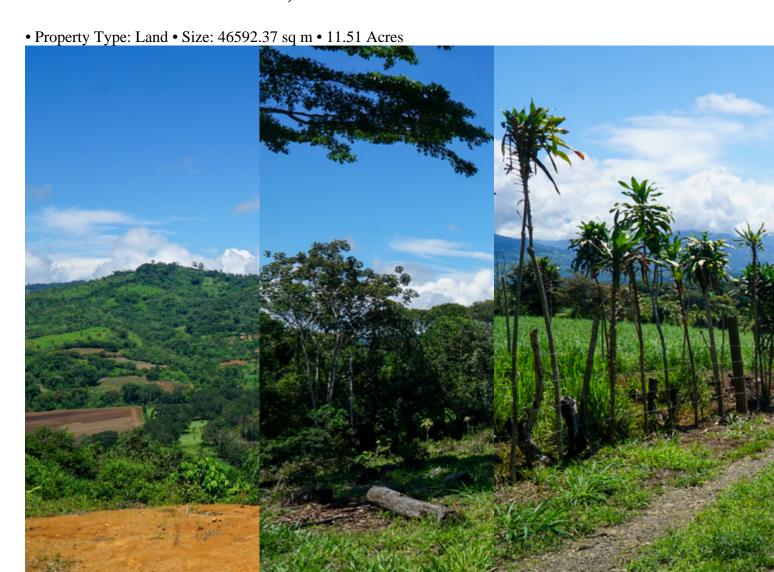

## **Property Description**

This farm, with gorgeous 360 degree views, including Cerro Chirripo and surrounding mountains, is just minutes from downtown San Isidro with all its amenities. Drive time to the beach is less than an hour! The land is relatively flat and almost entirely usable with spectacular views throughout. There are internal roads that allow easy access to all sections of the farm. Current water supply is from 2 wells, strategically located

on the property, that provide natural water year-round. The wells do not have concession, but the local Asada has already agreed to bring water to the property. There is a small rustic house on the property. Electricity to the house is currently from solar panels on the roof. However, the seller will agree to bring electricity from the nearest pole to the house, depending on the amount offered. Mature fruit trees on the farm include: mango, guanábana/sour, oranges, lemons, cas, avocado, coffee plants, bananas, plátanos, and yuca.