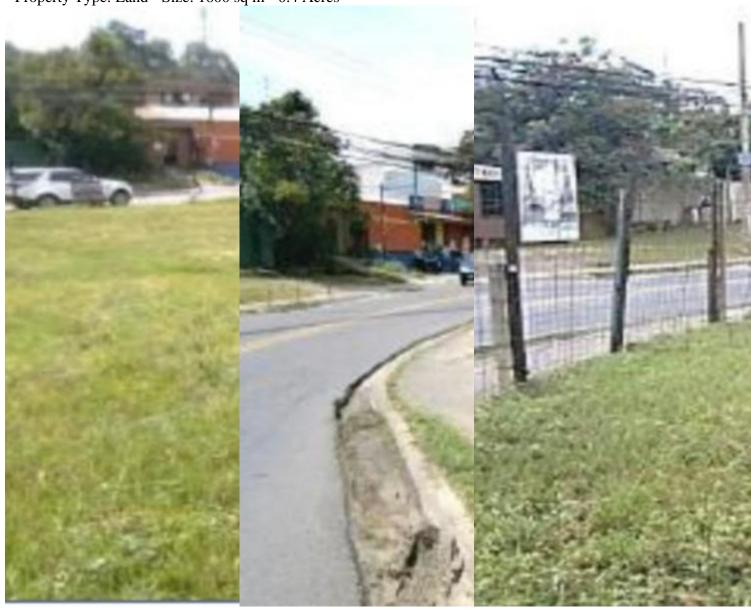

#### **Property Description**

Land for sale on the main road in Guachipelín. The land has 1600 completely flat meters ready to build, ideal for offices, commerce or housing. Proximity to important shopping centers such as: Multiplaza, Plaza Istakzu, District 4. As well as supermarkets, hospitals, schools and colleges. A public street frontage of 55m. and a depth of 45m.