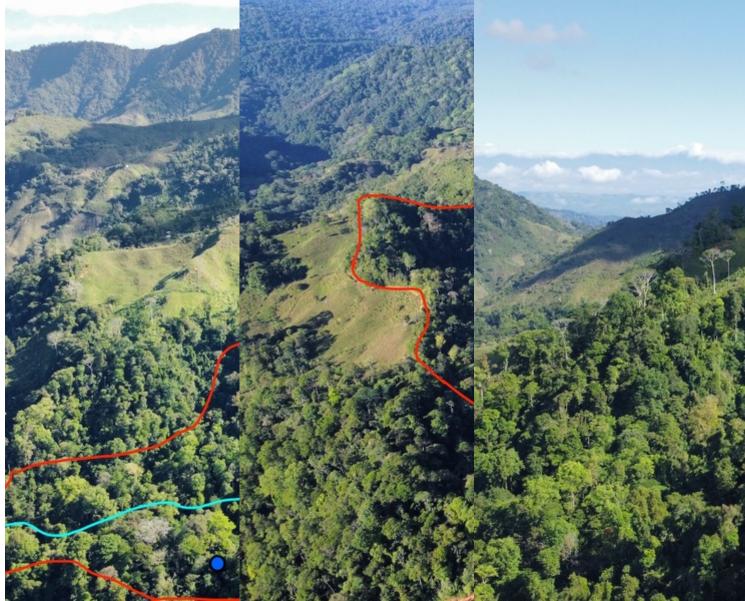

## **Property Description**

NATURE LOVER? If yes, then this is what you are looking for! Finca Sinai is a beautiful jungle farm located in the Mountains of the Osa Peninsula, just one hour and thirty minutes drive to Uvita. Take a nice drive along the Coastal road to visit this spectacular property with 84 acres of jungle with amazing views of the mountains and the Sierpe Lagoon that compliments the vistas perfectly. Endless potential for a big development or a family compound due its location and topography, one of the most private places you will find on the market with countless building sites, two beautiful creeks that divide the property in half with a 90 foot waterfall and another stream that flows over the border line in the lowest part of the property with water all year round. The property line is well maintained by the current caretaker farmer that works for the owner of the land. This property is one of the most beautiful places to start your new journey in Costa Rica and create a nice future for you and your family.