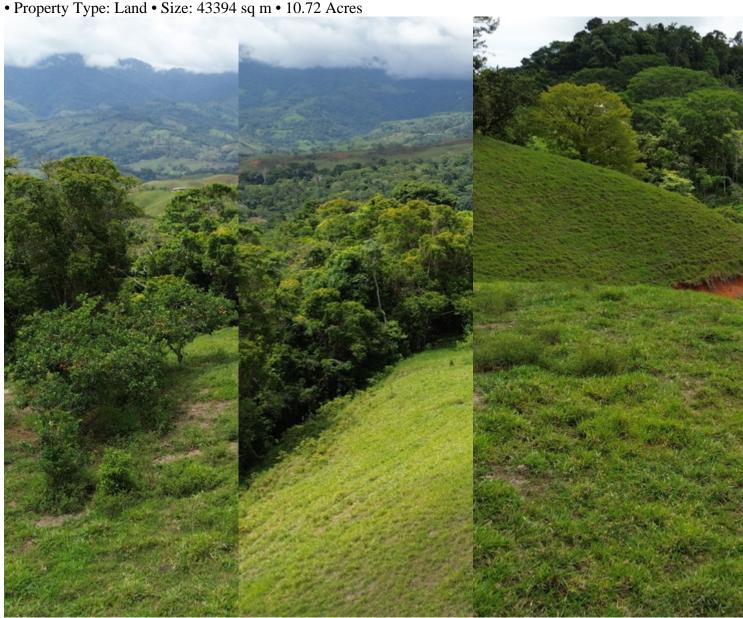

## **Property Description**

Situated in the serene community of Cacao Ridge, Platanillo, this expansive farm offers an idyllic location at the end of a road, renowned for its pleasant climate and friendly inhabitants. Encompassing 10.7 acres, this property presents an exceptional opportunity to create your dream residence, providing an unparalleled level of privacy amidst the vibrant jungle surroundings. Convenient access to water and electricity is available along the road, while the nearest beach, Dominical, can be reached within a short 25-minute drive. Should you desire additional land for development or expansion, this property offers the potential to acquire a total

of 40 acres. This ample space allows for the possibility of subdividing the land and creating a charming gated community nestled in the heart of the jungle. Immerse yourself in tranquility as you explore the lush trails within the verdant jungle or savor breathtaking mountain views.